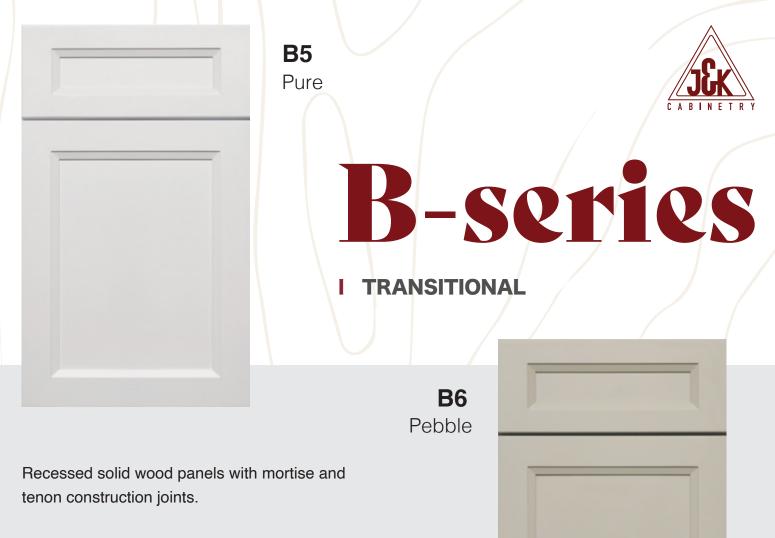

## New B-serries Door Style

BE INSPIRED

## With upgraded version of our popular contemporary and transitional door style boldly combined.

## **J&K CABINETRY**

Full overlay door style with clean and bold line design.

**B7** Naval

> Featuring upgraded Clip-on Door Hinge exclusively available in our B-series with Pure (B5), Pebble (B6), and Naval (B7) paint colors.\*