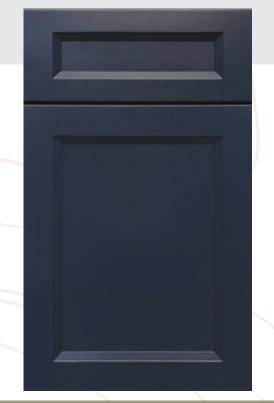

## **J&K CABINETRY**

Full overlay door style with clean and bold line design.

**B7** Naval

> Featuring upgraded Clip-on Door Hinge exclusively available in our B-series with Pure (B5), Pebble (B6), and Naval (B7) paint colors.\*